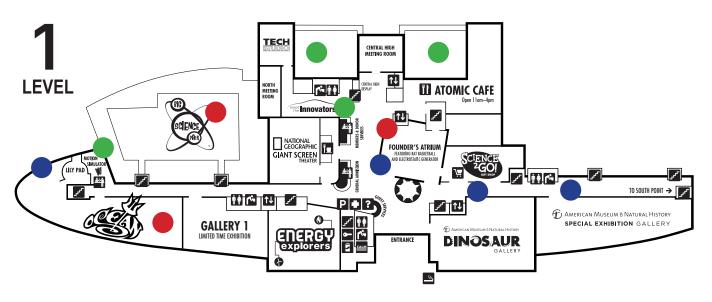

## THURSDAY, OCT 25 from 11am - 4pm

a day dedicated to our families with children living with cognitive or developmental disabilities

EXPLORE
SPECIALLY DEVELOPED
ACTIVITIES
IN GALLERY 2\*

## **\$2 OFF GENERAL ADMISSION** for Nonmembers **FREE** for Members

- Open play with blue building blocks and riding toys
- Sensory bins with kinetic sand, ice globes, rice and wheat
- A partitioned area for guests who need a darker and calmer area
- Wind tubes
- Easy gross motor activities
- Sea coral, seahorses, starfish, and other sea biofacts for touching

No cash value. Discount code: **GAE306. Valid only on 10/25/18.** 

\*Please note that, on October 25, Gallery 2 is the only room in COSI that will be equipped with sensory friendly activities. Please plan your visit and time spent in the rest of the building accordingly. For more information, visit us online at www.cosi.org/kids/sensory-friendly-experiences.