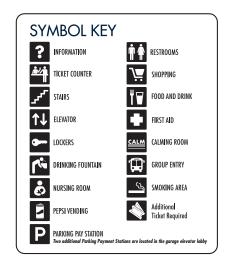

exhibit only admission rate. Please call 614-228-2674 ext. O for details or visit us online at www.cosi.org/educators/field-trips.

Present this coupon at COSI's Box Office to receive \$2 off adult or youth general admission. Offer not valid online or by phone. May not be applied to additional add-on experiences or movie-only tickets. May not be combined with any other special offer or discount. Other restrictions may apply.

No cash value. Discount code: **GAE306. Valid only on 10/25/18.** 

\*Please note that, on October 25, Gallery 2 is the only room in COSI that will be equipped with sensory friendly activities. Please plan your visit and time spent in the rest of the building accordingly. For more information, visit us online at www.cosi.org/kids/sensory-friendly-experiences.











## **ENVIRONMENT LEGEND**