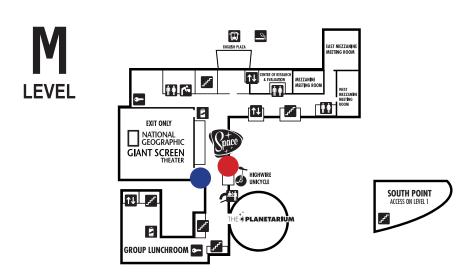

up exhibit only admission rate. Please call 614-228-2674 ext. O for details or visit us online at www.cosi.org/educators/field-trips.

Present this coupon at COSI's Box Office to receive \$2 off adult or youth general admission. Offer not valid online or by phone. May not be applied to additional add-on experiences or movie-only tickets. May not be combined with any other special offer or discount. Other restrictions may apply.

No cash value. Discount code: **GAE306. Valid only on 10/25/18.** 

\*Please note that, on October 25, Gallery 2 is the only room in COSI that will be equipped with sensory friendly activities. Please plan your visit and time spent in the rest of the building accordingly. For more information, visit us online at www.cosi.org/kids/sensory-friendly-experiences.











## **ENVIRONMENT LEGEND**